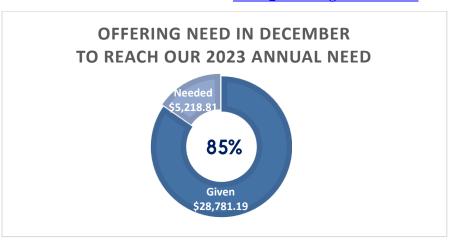

Southridge Church needs \$34K in offerings in December to meet our 2023 need of \$324K. This chart will replace our regular charts this month as we push toward meeting this need.