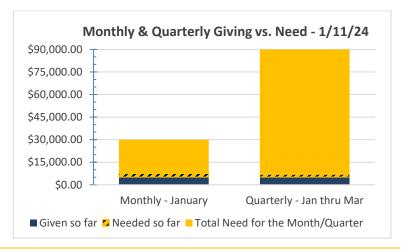

| Jan 1 - 11, 2024       |            |  |
|------------------------|------------|--|
| Offering Total:        | \$5,108.00 |  |
| General:               | \$4,638.00 |  |
| Missions:              | \$345.00   |  |
| Evergreen Lutheran HS: | \$125.00   |  |
|                        |            |  |

**Weekly Giving** 

Thank you for your gifts to support God's ministry among us!