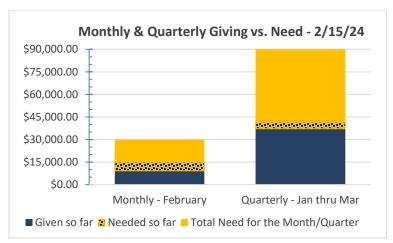

| Weekly Giving<br>Feb 9 - 15, 2024                               |            |  |
|-----------------------------------------------------------------|------------|--|
| Offering Total:                                                 | \$2,353.98 |  |
| General:                                                        | \$2,253.98 |  |
| Missions:                                                       | \$100.00   |  |
| Thank you for your gifts to support<br>God's ministry among us! |            |  |