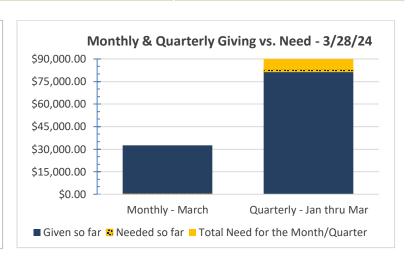

| Weekly Giving<br>Mar 22 - 28, 2024             |            |  |  |
|------------------------------------------------|------------|--|--|
| Offering Total:                                | \$5,086.29 |  |  |
| General:                                       | \$4,786.29 |  |  |
| Missions:                                      | \$200.00   |  |  |
| Evergreen Lutheran HS:                         | \$100.00   |  |  |
| Thank you for your gifts<br>God's ministry amo |            |  |  |